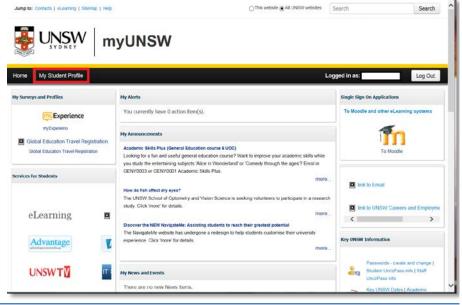

# Student Enrolment Via myUNSW

**Never Stand Still** 

**Human Resources** 

Our recent system upgrade has included the ability of student to now enrol themselves in both online and face to face courses.

Please follow the below instructions.

Please note If you have any issues or are unable to enrol please contact <a href="mailto:HSEtraining@unsw.edu.au">HSEtraining@unsw.edu.au</a>

# **Use this Guide to**

- Enrol into Online or Face to Face courses
- View Training Summary

Version 1.0 May 2018

1. On the UNSW homepage select myUNSW.



## Step 2

1. Click Sign On



## Step 3

 Enter User ID, Password and click Agree and Sign on.

Agree and sign on





1. Select My Student Profile.



#### Step 5

1. Scroll down select **Training Registration**.



# Step 6

 Select Learning & Development tab.





- On this page you can Request Training Enrolment and check you Training Summary.
- 2. To enrol in a course select Request Training Enrolment. From a list that is shown you can select to search course by a number of options, this example will show selecting Search by Course Name.
- Please Note if you have 2 records as shown in this screenshot, try both records.



#### Step 8

- 1. Enter all or part of course name into search box.
- 2. Click Search.





#### Step 9

1. If you want to view information on the course

click when you want to return to this page click

at bottom of page.

 To view available sessions click View Available Sessions.



 To enrol in a session click