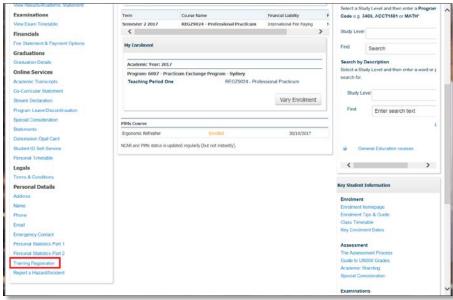

# Step 6

 Select Learning & Development tab.

- On this page you can Request Training Enrolment and check you Training Summary.
- 2. To enrol in a course select Request Training Enrolment. From a list that is shown you can select to search course by a number of options, this example will show selecting Search by Course Name.
- Please Note if you have 2 records as shown in this screenshot, try both records.