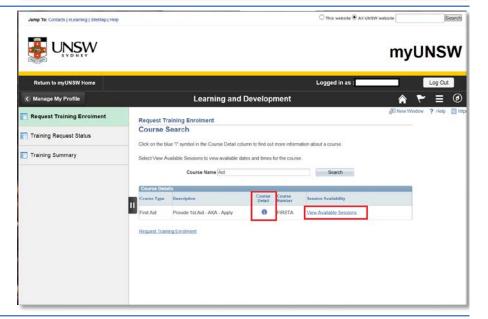

#### Step 9

1. If you want to view information on the course

click when you want to return to this page click

at bottom of page.

 To view available sessions click View Available Sessions.

 To enrol in a session click on Session Number. (Please note if this is an online course only one session number will shown (0001) and the date is course creation date)