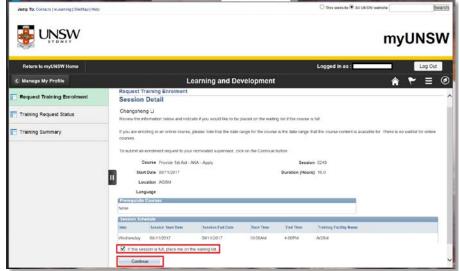

# Step 11

- Details of the chosen session will be displayed, ensure this is the session you want.
- Tick the box that asks if you wish to be placed on waitlist.
- 3. Click . Continue