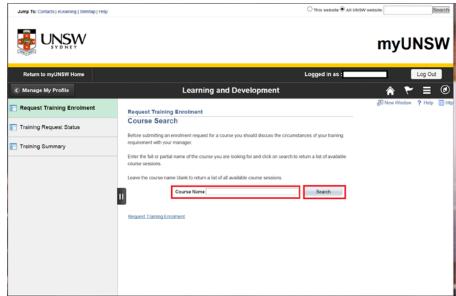

#### Step 8

- 1. Enter all or part of course name into search box.
- 2. Click Search.