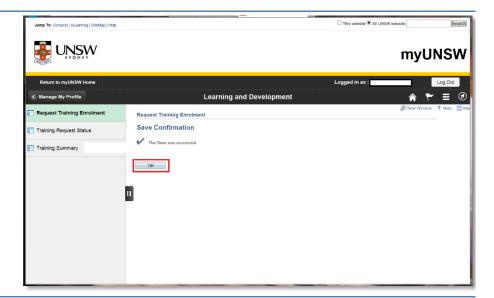

# Step 14

- You will then be taken to Submit Request – Confirmation page.
- 2. Your enrolment is now complete