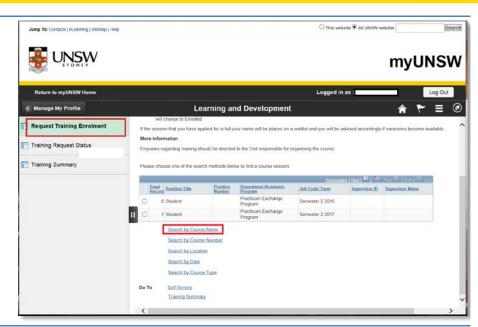

# Step 6

 Select Learning & Development tab.

- On this page you can Request Training Enrolment and check you Training Summary.
- 2. To enrol in a course select Request Training Enrolment. From a list that is shown you can select to search course by a number of options, this example will show selecting Search by Course Name.
- Please Note if you have 2 records as shown in this screenshot, try both records.