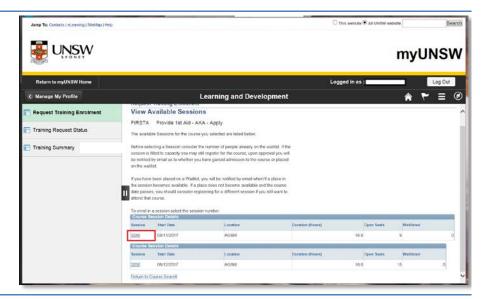

#### Step 9

1. If you want to view information on the course

click when you want to return to this page click

at bottom of page.

 To view available sessions click View Available Sessions.

 To enrol in a session click on Session Number. (Please note if this is an online course only one session number will shown (0001) and the date is course creation date)