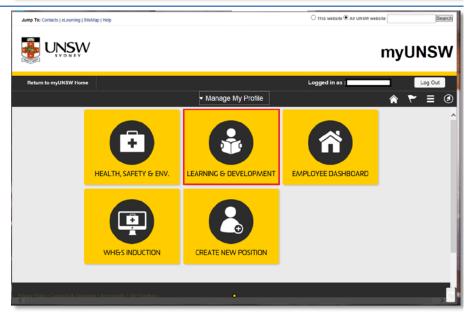

# Step 6

 Select Learning & Development tab.

- On this page you can Request Training Enrolment and check you Training Summary.
- 2. To enrol in a course select Request Training Enrolment. From a list that is shown you can select to search course by a number of options, this example will show selecting Search by Course Name.
- Please Note if you have 2 records as shown in this screenshot, try both records.