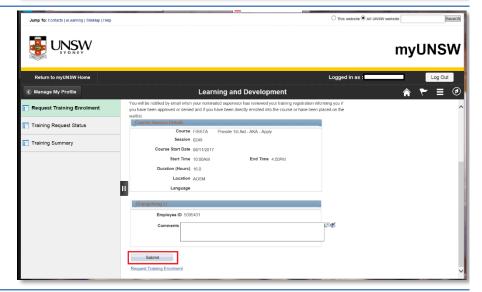

se Name.
- Please Note if you have 2 records as shown in this screenshot, try both records.



#### Step 8

- 1. Enter all or part of course name into search box.
- 2. Click Search.





#### Step 9

1. If you want to view information on the course

click when you want to return to this page click

at bottom of page.

 To view available sessions click View Available Sessions.



 To enrol in a session click on Session Number. (Please note if this is an online course only one session number will shown (0001) and the date is course creation date)



# Step 11

- Details of the chosen session will be displayed, ensure this is the session you want.
- Tick the box that asks if you wish to be placed on waitlist.
- 3. Click . Continue



## Step 12

Scroll to bottom of page and click

Submit

.



1. Click OK .



# Step 14

- You will then be taken to Submit Request – Confirmation page.
- 2. Your enrolment is now complete