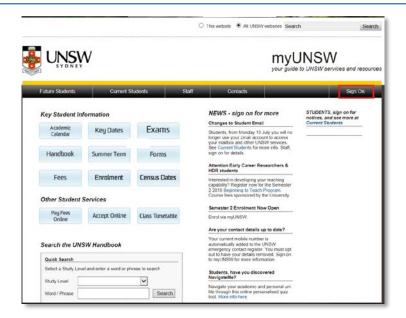

# **Use this Guide to**

- Enrol into Online or Face to Face courses
- View Training Summary

Version 1.0 May 2018

1. On the UNSW homepage select myUNSW.