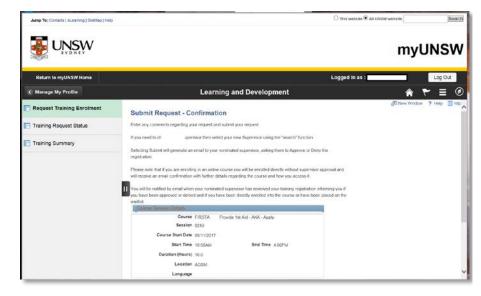

# Step 14

- You will then be taken to Submit Request – Confirmation page.
- 2. Your enrolment is now complete