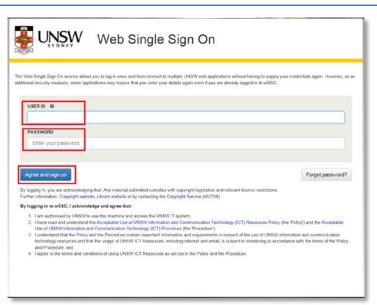

## Step 3

 Enter User ID, Password and click Agree and Sign on.

Agree and sign on

1. Select My Student Profile.