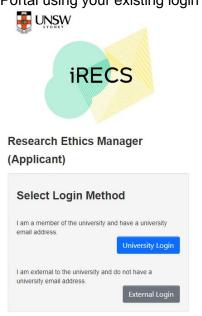

## **iRECS Work Area (Standard Layout)**

- 1. Navigate to iRECS Applicant Portal.
- 2. Login to the iRECS platform by clicking on the relevant button below. All UNSW staff, students, conjoints, and affiliates (i.e. those with a UNSW email address) can access the iRECS Applicant Portal using your existing login credentials. No registration is required.

Note: If you are an external collaborator and need access to iRECS to collaborate on an ethics application, you will need to have an iRECS External User account created. Please contact the relevant Ethics team (see Further Support section for contact details) for any external user account creation requests.