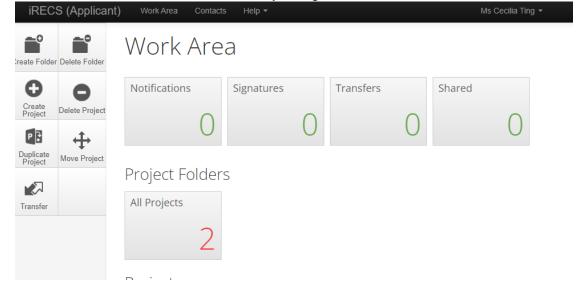

3. This is the default work area view once you log in.

4. In the default view, your projects (applications) are organised in list form.

## Projects